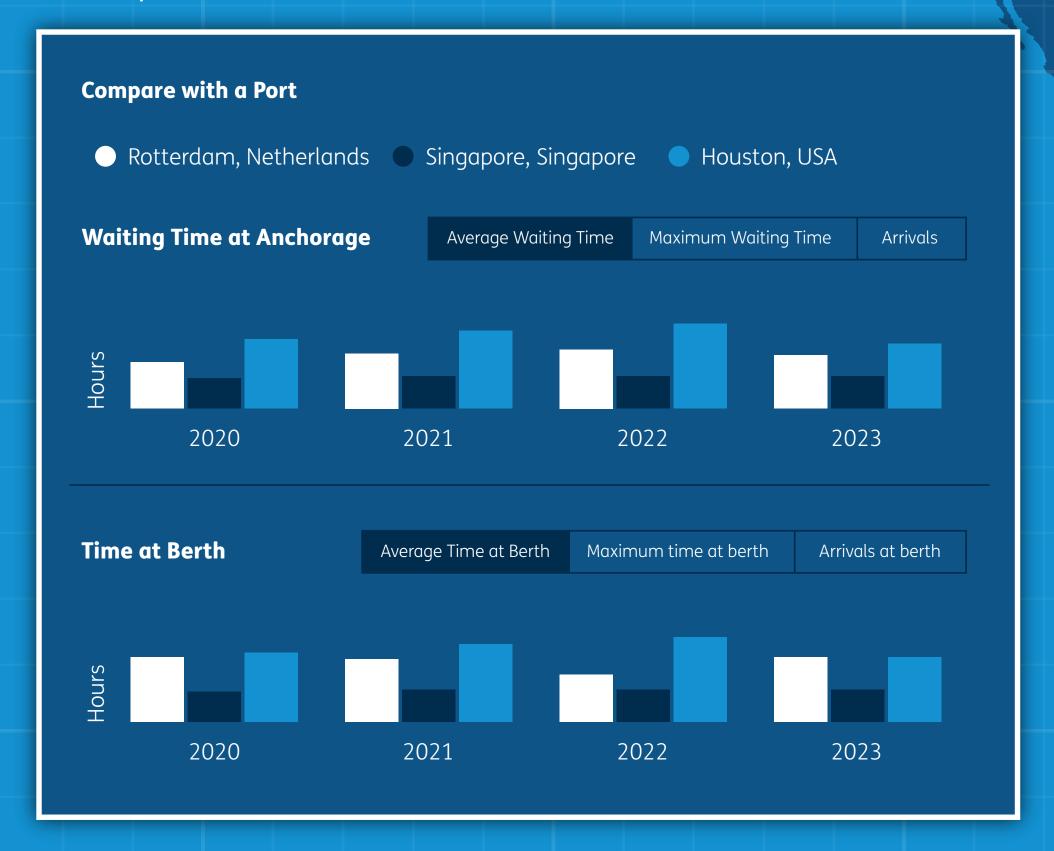

und insights for key destinations



#### **Shipping**

Anticipate and mitigate the impact of congestion and delays using predicted vessel arrivals and congestion insights

Optimise shipping routes with accurate port congestion insights



#### **Commodity**

Get alerted to delays and disruptions ahead of your competitors



#### **Insurance**

Harness actionable port congestion insights when assessing risk, such as port accumulations



**Predictive Fleet Analytics** 

# Port Congestion

Example data





View the number of arrivals, average and maximum waiting times at anchorage and at berth



## Port Congestion

Customise searches to view historical and forecasted congestion based on key vessel types and sizes





**Predictive Fleet Analytics** 

## Port Congestion

### Example data