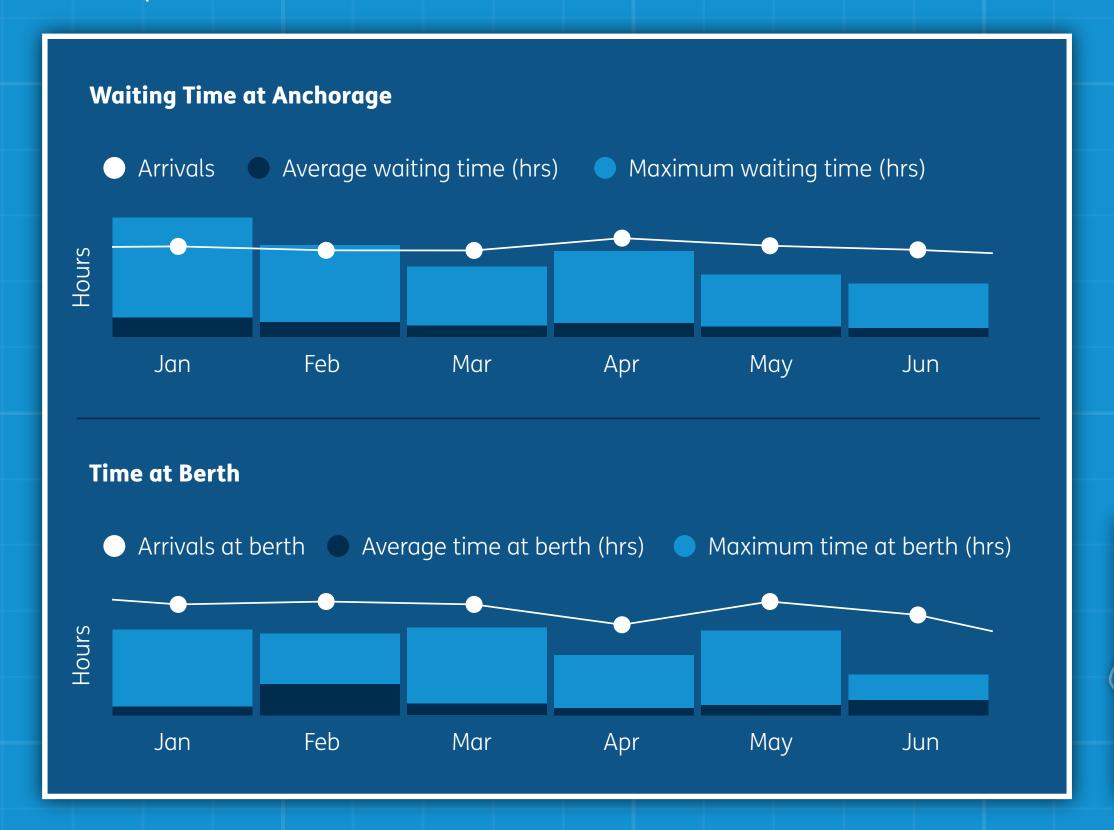

# Port Congestion

Example data

View the number of arrivals, average and maximum waiting times at anchorage and at berth

### Example data