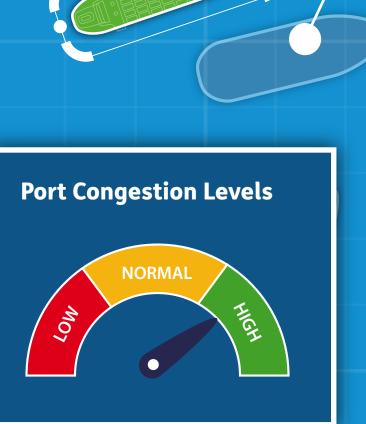

# Port Congestion

Example data

View the number of arrivals, average and maximum waiting times at anchorage and at berth