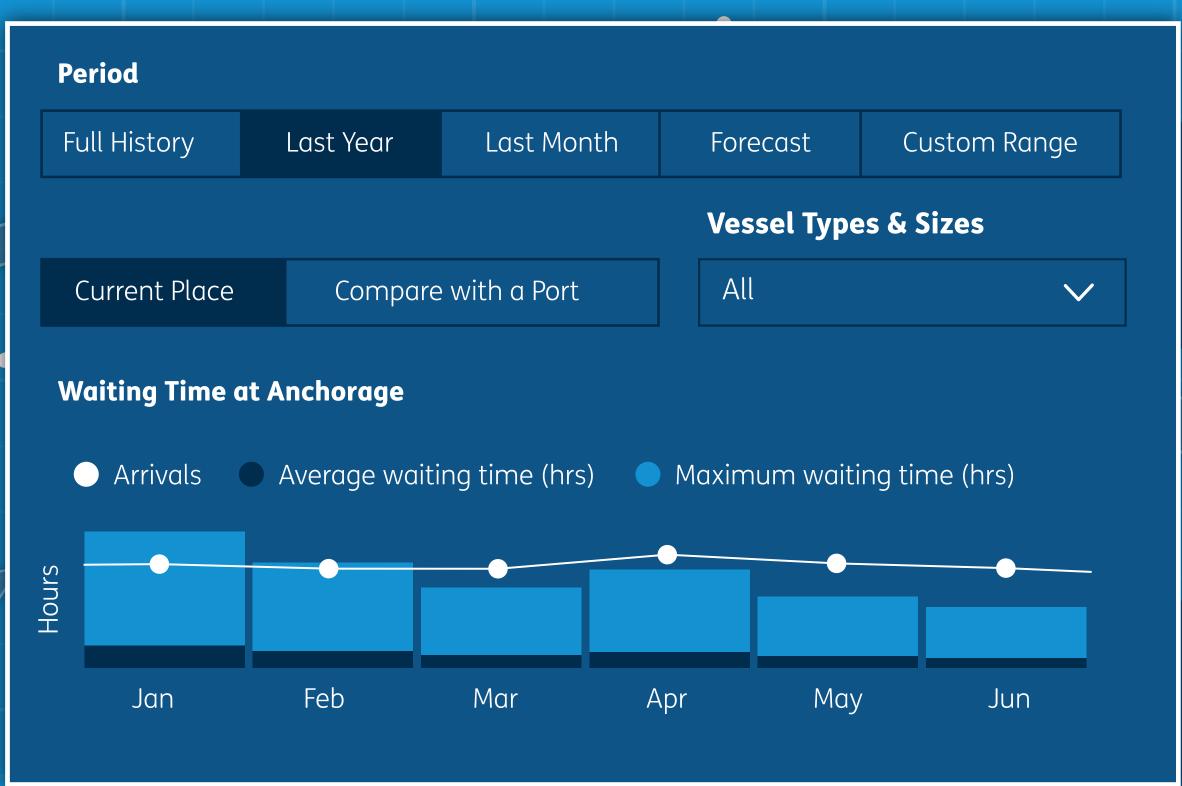

# Port Congestion

Example data

View the number of arrivals, average and maximum waiting times at anchorage and at berth

## Port Congestion

Customise searches to view historical and forecasted congestion based on key vessel types and sizes

**Predictive Fleet Analytics** 