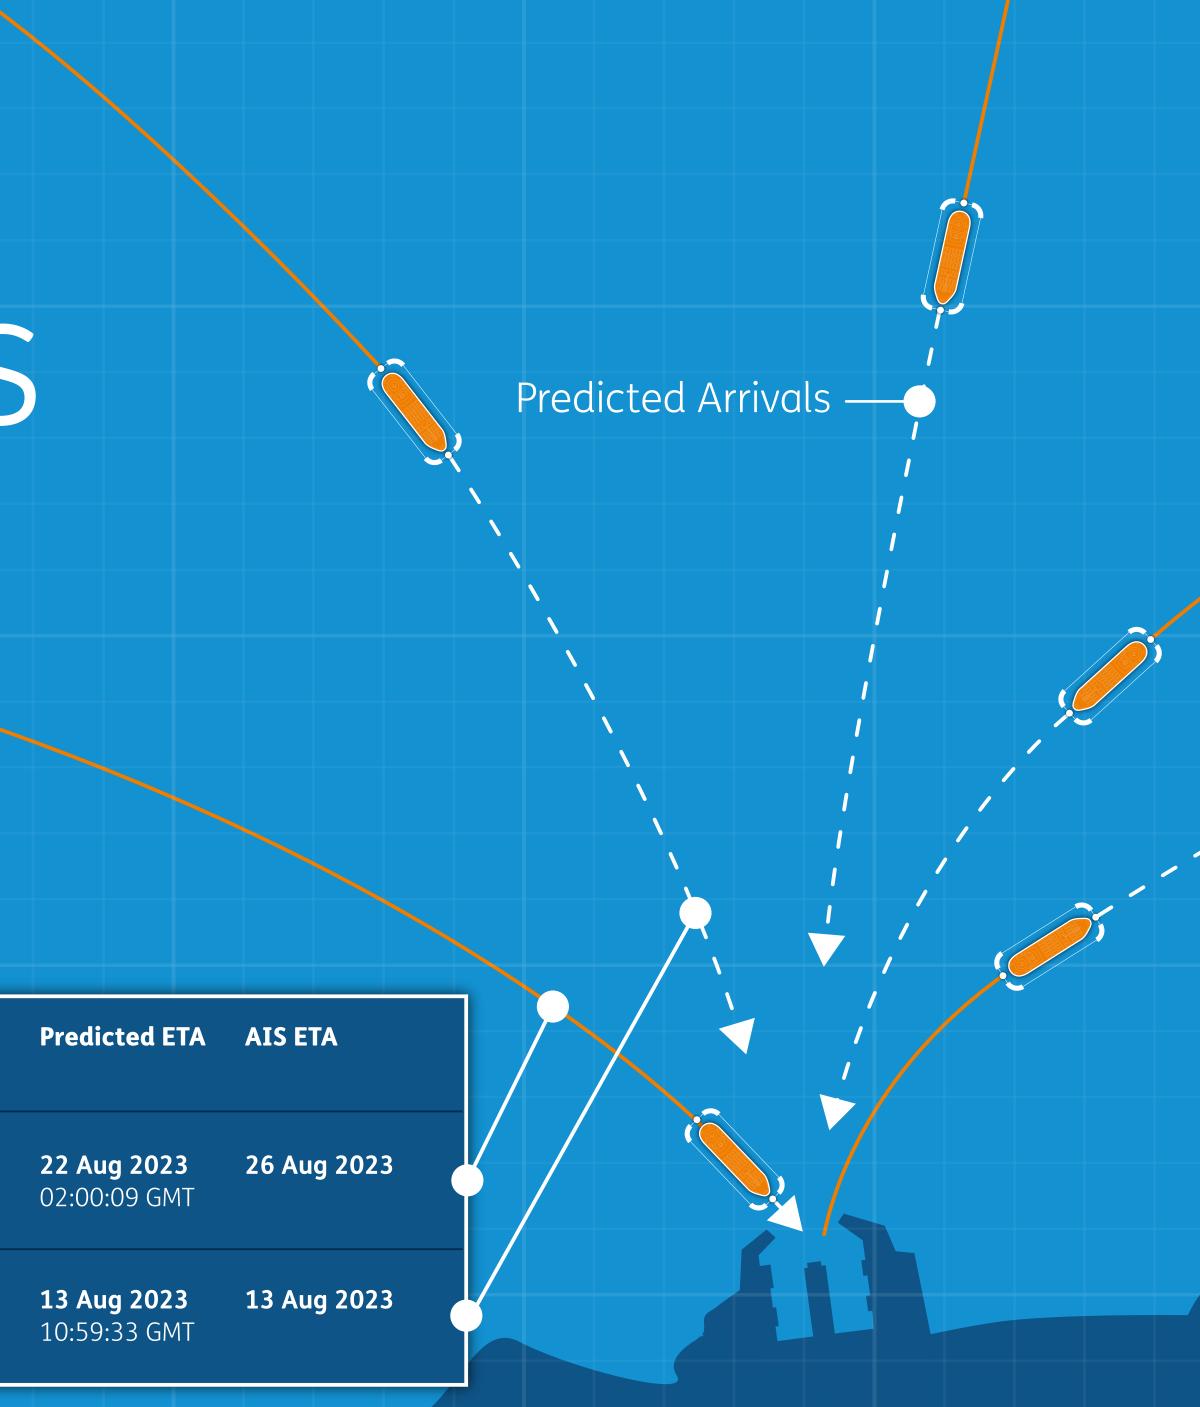

### Historical Arrivals

Track vessels in real-time and explore their predicted and historical voyages to key destinations