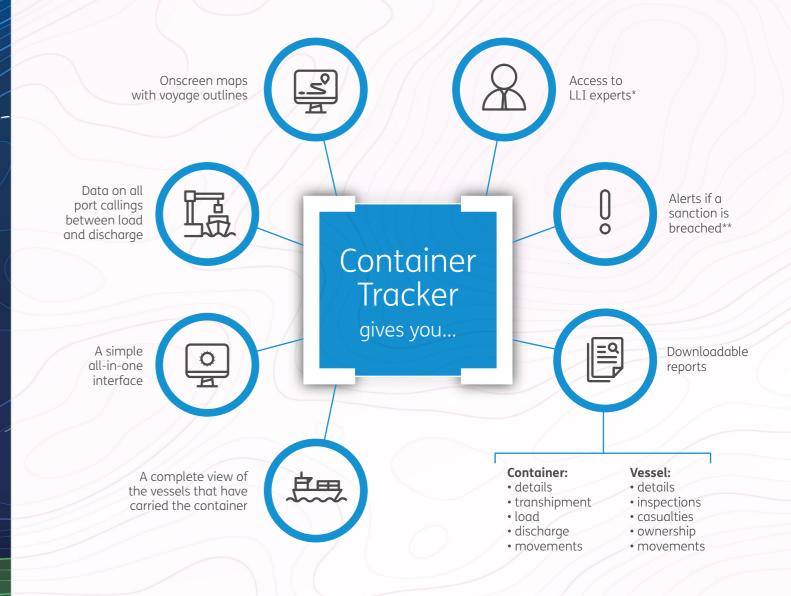

# The right data, right now.

Lloyd's List Intelligence Container Tracker offers robust, end-to-end container data from the industry's most trusted network, giving you everything you need quickly, simply and efficiently.

## Track containers, not just ships

Simplify transhipment tracking with end-to-end downloadable data trails on containers – by container number or Bill of Lading.

#### Get the micro view

Drill down into vessel ownership data and other fine detail if and when you need it.

#### One clear picture

Stop wasting time searching multiple websites and data sources. Get the complete view of container and vessel movements in one place.

#### Help when you need it

Get answers to your questions within 24 hours, with access to experienced maritime experts.\*

#### Download the evidence

Build your audit trail with confidence with downloadable reports in a variety of formats, including specific end-to-end transhipment reports.